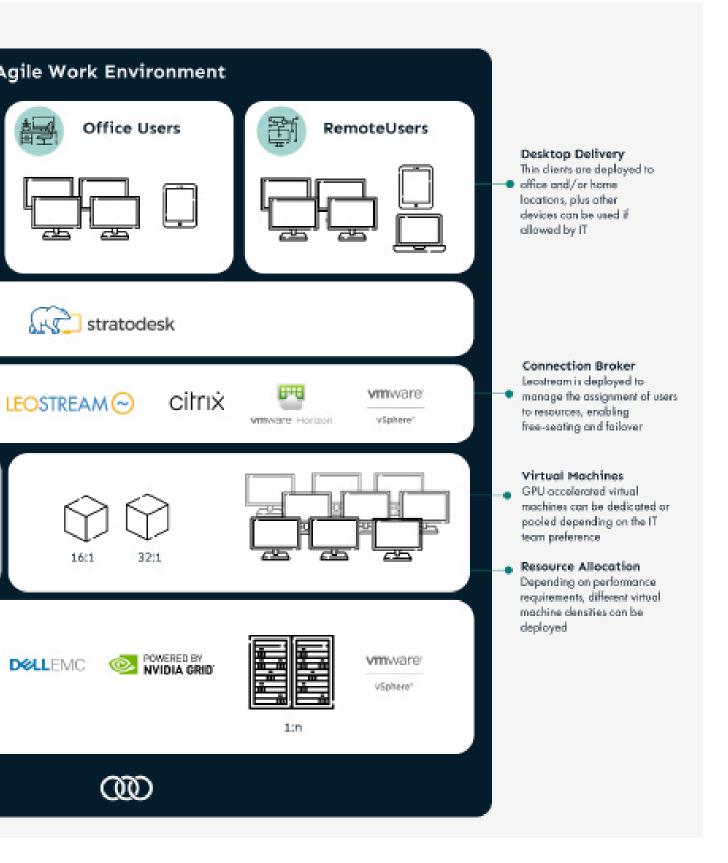

# Redefine the technology infrastructure

Virtual desktop deployments traditionally suffer when the drive for density (more users) affects performance. Our CoreStation™ solutions set the industry benchmark for optimal density and eliminate the trade-off between more users and reduced performance. Whether managing latency, graphic or compute intense workloads or complex modelling, our design approach creates scalable solutions that grow with your business and without constraint.

#### **Remote workstation**

Complete remote and virtual workstation solutions for maximum performance in minimum datacentre capacity.

#### ಕಿಕಿಕಿಕ್ಕಿ GPU Acceleration

GPU Support organizations with GPU acceleration that is able to handle demanding and evolving workloads across entire organizations.

#### **Secure Endpoints**

Compact and feature rich end points that are secure and easy to manage, empowering users to work from any location.

Advanced KVM
Seamless, productive desktop experience when simultaneously working with multiple workstations or across multiple secure networks.

#### CoreStation – data center to the desk

- Up to 18 virtual workstation per U
- Support for virtual desktop deployments using both VMware and Citrix
- Available with Intel Core /Xeon and AMD EPYC processor options
- Optimum balance of CPU and GPU resources for trading floor virtualization
- Support for dedicated 1:1 systems to support the most demanding users

#### Client Solutions - secure remote access anywhere

- PCoIP zero client range is NATO and UK Government Security Certified
- Up to eight monitors using PCoIP zero clients
- Support for multiple OS options including Stratodesk, IGEL and Windows
- Up to four monitors at 4K UHD on thin clients
- Support for PCoIP, Citrix, RDP and VMware Blast
- Designed for maximum performance and reliability

#### **Technology Architecture - flexibility & choice**

- Utilizing multiple advanced technologies for the best possible user experience
- A single hardware platform is deployed for both dedicated & virtualized systems
- Choice of hardware and software protocol options, including HP Teradici Leostream, citrix & VMware
- Choice from multiple OS options including Stratodesk, IGEL & Windows processor options