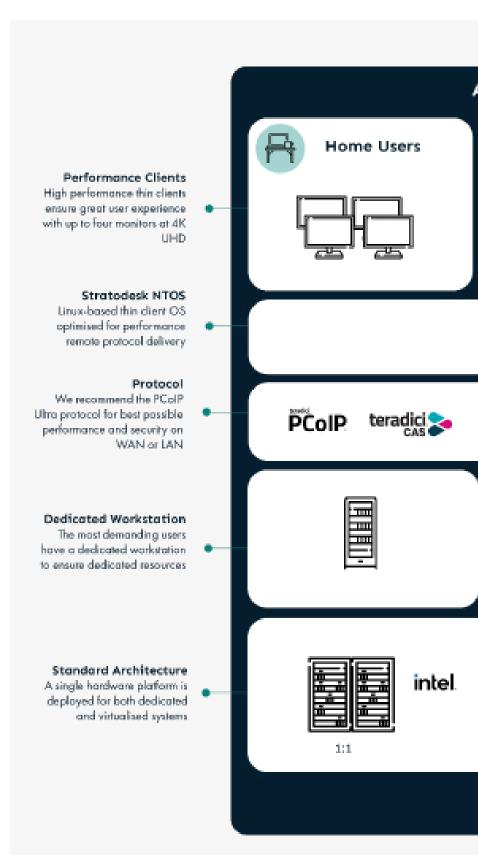

#### CoreStation – data center to the desk

- Up to 18 virtual workstation per U
- Support for virtual desktop deployments using both VMware and Citrix
- Available with Intel Core /Xeon and AMD EPYC processor options
- Optimum balance of CPU and GPU resources for trading floor virtualization
- Support for dedicated 1:1 systems to support the most demanding users

#### Client Solutions - secure remote access anywhere

- PCoIP zero client range is NATO and UK Government Security Certified
- Up to eight monitors using PCoIP zero clients
- Support for multiple OS options including Stratodesk, IGEL and Windows
- Up to four monitors at 4K UHD on thin clients
- Support for PCoIP, Citrix, RDP and VMware Blast
- Designed for maximum performance and reliability

#### **Technology Architecture - flexibility & choice**

- Utilizing multiple advanced technologies for the best possible user experience
- A single hardware platform is deployed for both dedicated & virtualized systems
- Choice of hardware and software protocol options, including HP Teradici Leostream, citrix & VMware
- Choice from multiple OS options including Stratodesk, IGEL & Windows processor options